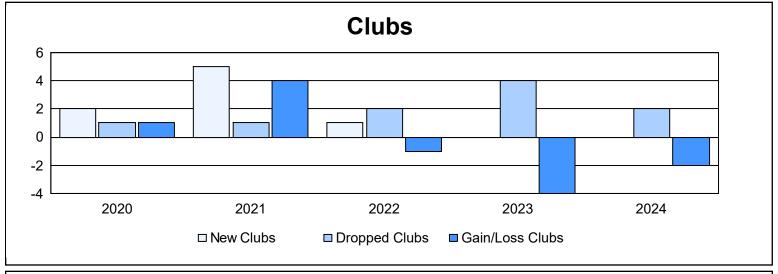

District 201V3 As of June 2024 Cumulative

| Year      | New<br>Clubs | Dropped<br>Clubs | Gain/<br>Loss<br>Clubs | New<br>Members | Charter<br>Members | Reinstate<br>Members | Transfer<br>Members | Total<br>Member<br>Added | Total<br>Members<br>Dropped | Gain/<br>Loss<br>Members |
|-----------|--------------|------------------|------------------------|----------------|--------------------|----------------------|---------------------|--------------------------|-----------------------------|--------------------------|
| 2019-2020 | 2            | 1                | 1                      | 124            | 46                 | 16                   | 14                  | 200                      | 193                         | 7                        |
| 2020-2021 | 5            | 1                | 4                      | 179            | 116                | 2                    | 4                   | 301                      | 216                         | 85                       |
| 2021-2022 | 1            | 2                | -1                     | 143            | 46                 | 4                    | 20                  | 213                      | 243                         | -30                      |
| 2022-2023 | 0            | 4                | -4                     | 113            | 3                  | 5                    | 24                  | 145                      | 292                         | -147                     |
| 2023-2024 | 0            | 2                | -2                     | 108            | 24                 | 12                   | 19                  | 163                      | 215                         | -52                      |
| Average   | 2            | 2                | 0                      | 133            | 47                 | 8                    | 16                  | 204                      | 232                         | -27                      |